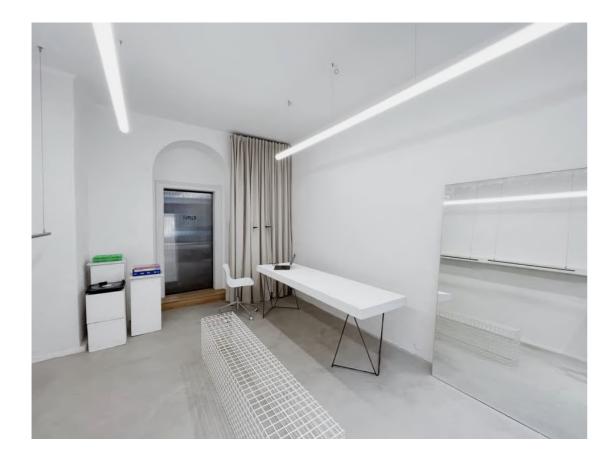

The space holds 44 sqm. While the front room is equipped with concrete floors and a clean modern look, the rear part has an old wooden floor and a warm traditional style.

The space is available for pop-up stores, exhibitions, events, workshops and showrooms.

## **AMENITIES / INVENTORY**

- Kitchenette via Termino
- Mirror
  2 clothing racks
  Bose speaker
  Wifi

- 1 restroom

GANT

75 Years of American Sportswear

BMW / MICHAEL WIETHAUS

Collection Release

Pop-Up Event