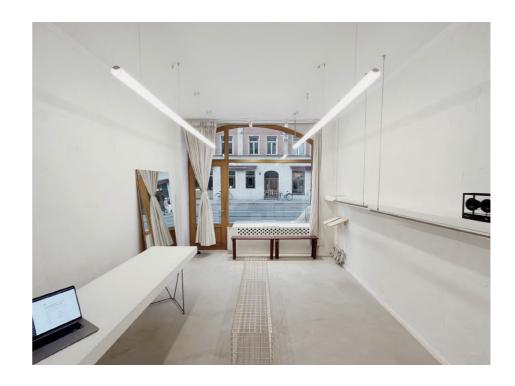

The space holds 44 sqm. While the front room is equipped with concrete floors and a clean modern look, the rear part has an old wooden floor and a warm traditional style.

The space is available for pop-up stores, exhibitions, events, workshops and showrooms.

Room No. 1 [entrance & front area]