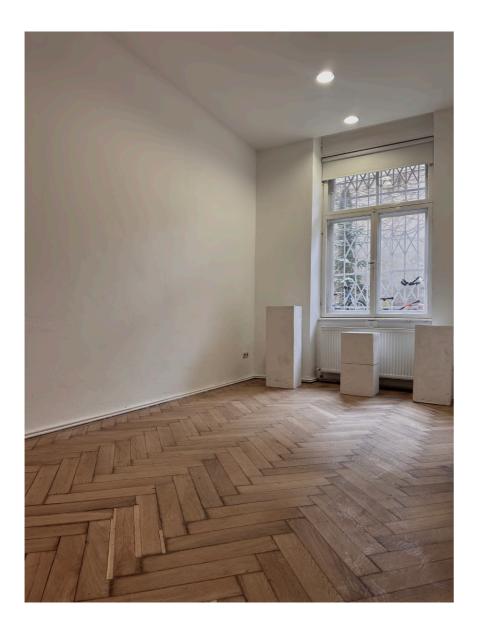

The space holds 44 sqm. While the front room is equipped with concrete floors and a clean modern look, the rear part has an old wooden floor and a warm traditional style.

The space is available for pop-up stores, exhibitions, events, workshops and showrooms.