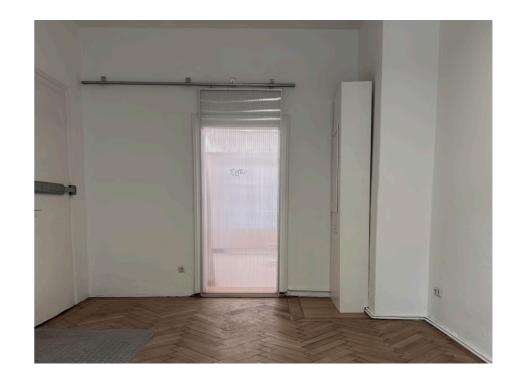

The space holds 44 sqm. While the front room is equipped with concrete floors and a clean modern look, the rear part has an old wooden floor and a warm traditional style.

The space is available for pop-up stores, exhibitions, events, workshops and showrooms.

## TOTAL SPACE OF 44 SQM, **DIVIDED IN 2 ROOMS/AREAS**

- 1. 22 sqm 2. 22 sqm