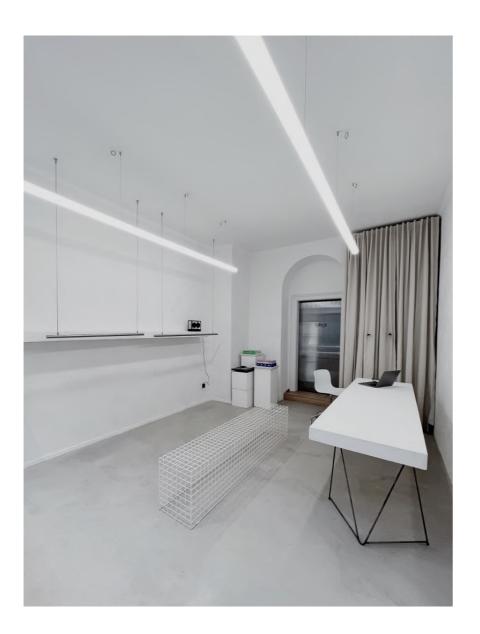

The space holds 44 sqm. While the front room is equipped with concrete floors and a clean modern look, the rear part has an old wooden floor and a warm traditional style.

The space is available for pop-up stores, exhibitions, events, workshops and showrooms.

Room No. 1 [entrance & front area]