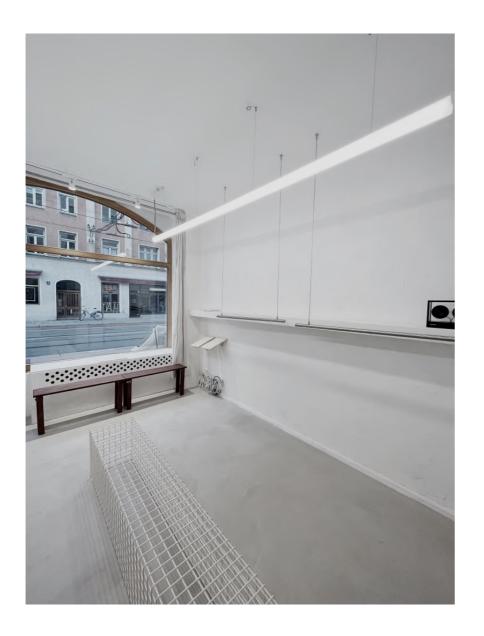

The space holds 44 sqm. While the front room is equipped with concrete floors and a clean modern look, the rear part has an old wooden floor and a warm traditional style.

The space is available for pop-up stores, exhibitions, events, workshops and showrooms.

Room No. 1 [entrance & front area]