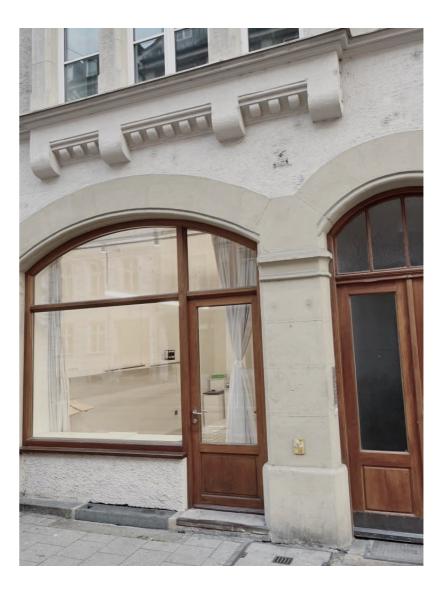

## **TEMPORARY RESIDENCE & SPACE**





## INTRO

Located on Fraunhoferstrasse, Munich's hub for culture & community, the concept space is surrounded by local institutions & brands [stores] such as Bravo Bar, Orno Café, Flushing Meadows, Fred Perry and Pas Normal Studios.

The space holds 44 sqm. While the front room is equipped with concrete floors and a clean modern look, the rear part has an old wooden floor and a warm traditional style.







The space is available for pop-up stores, exhibitions, events, workshops and showrooms.



Room No. 1 [entrance & front area]











## TOTAL SPACE OF 44 SQM, **DIVIDED IN 2 ROOMS/AREAS**

- 1. 22 sqm 2. 22 sqm

## **AMENITIES / INVENTORY**

- Kitchenette via Termino
- Mirror
  2 clothing racks
  Bose speaker
  Wifi

- 1 restroom



GANT

75 Years of American Sportswear



BMW / MICHAEL WIETHAUS

Collection Release

Pop-Up Event



ADVANCED.RESEARCH / HANWAG / GORE-TEX

Rotpunkt Low GTX & Alaska GTX XC



GANT / FAIRFAX EXPRESS

Deli Concept



NIKE / BSTN

The Debut of Dynamic Air

Pop-Up Event



NIKE SB / SHRN

Nike Dunk SB x Rayssa Real Release